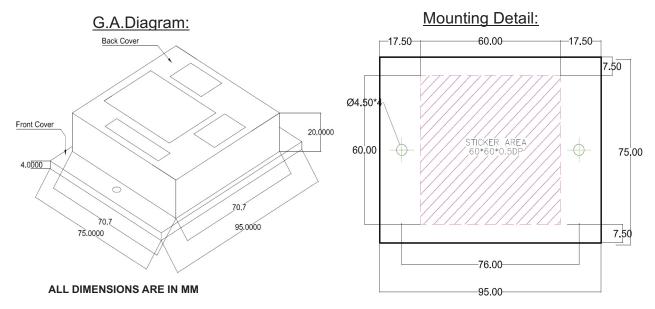

### **Mechanical Specification:**

Dimensions : (95 W X 75 H X 24D) MM

Color : Black Weight : 0.5Kg