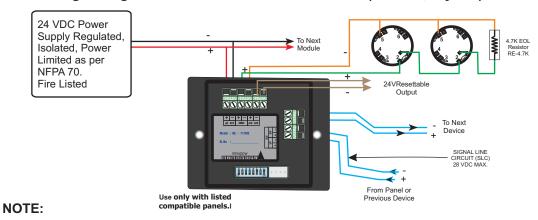

### Wiring Configuration for Conventional Detectors (Class B, Style C)

<sup>\*</sup> ALL WIRING SHOWN IS SUPERVISED AND POWER LIMITED