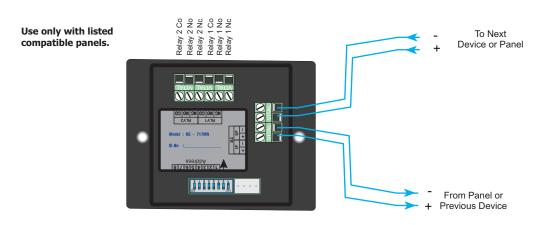

#### NOTE:

\* ALL WIRING SHOWN IS SUPERVISED AND POWER LIMITED EXCEPT RELAY OUTPUT

**Wiring Configuration for Relay** 