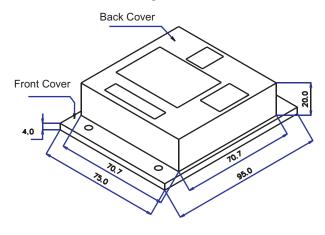

### G.A.Diagram:

# **Mechanical Specification:**

Dimensions : (95 W X 75 H X 24D) mm

Color : Black Weight : 0.35 Kg