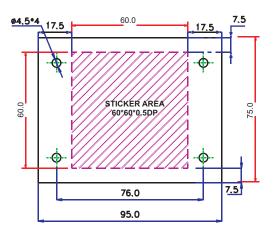

(9th Edition).
- Modular Construction.

### **Features:**

- · Module Status by RED LED.
- Analogue Communication with the panel.
- · Module Addressing by 8 way DIP switches.
- · Low Standby Current.
- Available with suitable back boxes.

## **Electrical Specification:**

Operating Voltage : 24 VDC Nominal.

Alarm Current : 2.7 mA Max.(Latched)

Standby Current : 0.7 mA
End of Line Resistor : 47K Ohms

Communication Line

Loop Impedance : 40 Ohms

IDC wiring Resistance : 100 Ohms Max.

IDC Voltage : 8 V Max.

Temperature Range : 0°C to 49°C / 32°- 120°F

Humidity :  $93 \pm 2\%$  RH (non-condensing) at  $32 \pm 2^\circ$  C /  $90 \pm 3^\circ$  F.



# **Mechanical Specification:**

Dimensions : (95 W X 75 H X 24D) mm

Color : Black Weight : 0.35 Kg

### G.A.Diagram:

# Mounting Detail:





ALL DIMENSIONS ARE IN MM

### **Wiring Configuration**



### NOTE:

- \* D = NO CONNECTION
- \* ALL WIRING SHOWN IS SUPERVISED AND POWER LIMITED

# **Compatible Devices:**

| MODELS | DESCRIPTION                                   |
|--------|-----------------------------------------------|
| Avani  | Analogue Addressable Fire Alarm Control Panel |

# **Ordering Information:**

| MODEL      | DESCRIPTION                         |
|------------|-------------------------------------|
| RE - 717MM | Analogue Addressable Monitor Module |

<sup>\*</sup>In the interest of improving quality and design, Ravel reserve the right to change the specification without prior notice.