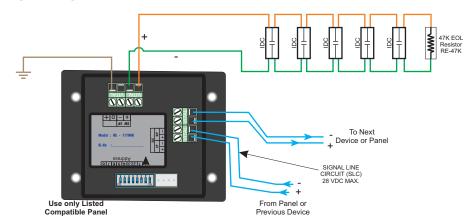

### **Wiring Configuration**

### NOTE:

- \* D = NO CONNECTION
- \* ALL WIRING SHOWN IS SUPERVISED AND POWER LIMITED