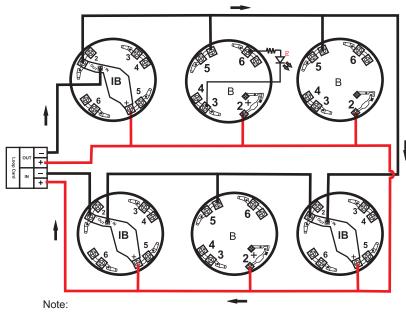

## **Wiring Diagram:**

RI - Response Indicator B - Standard Base IB - Isolator Base

### **Compatible Device:**

RE-314B - Normal Base

RE-314BI - Isolator Base