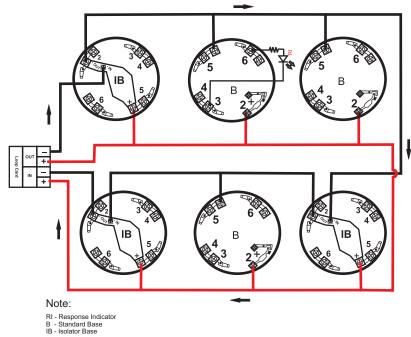

## **Wiring Diagram:**

## **Compatible Device:**

RE-314B - Normal Base

RE-314BI - Isolator Base