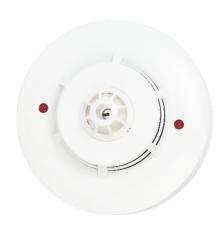

### **Product Overview**

The RE 317D-SHL addressable multi detectors are designed to work with Avani Panel. These detectors are low profile and have dual LED's for 360° visual indication. The blinking LED's indicate normal operating condition whereas the steady state indicates fire status.

The fixed cum rate of rise heat detector works using a thermistor. These detectors will raise an alarm when the detector reaches 59° C(Fixed) or when the change in temperature exceeds the rate of rise of 11° C / min.It has an unique chamber designed to sense smoke produced by wide range of sources of combustion. The detectors sensitivity can be programmed via FACP. It has a unique drift compensation feature wherein the detector adjusts its normal reference based on environment conditions.

### **Features:**

- UL Approved.
- Dual LED's for 360° visibility.
- Advanced detection and communication protocol.
- Easy installation and maintenance.
- · Sleek low-profile housing design.
- Regular 100mm base.
- Max. 254 Address setting through 8 way DIP switch.