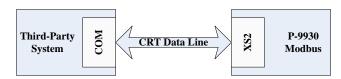

### **Connection & Wiring**

Fig. 1 Main board connecting with P-9930 Modbus

Fig. 2 RS232 connection

Fig. 3 RS485 Connection

## **Application**

P-9930Modbus RS232 Modbus interface card should be fixed in the cabinet using screws. It can be connected to RS232 of the third party or RS232 to RS485 module through data cable (coming with a card), then connected to RS485 of the third party through twisted pair.

#### **Accessories and Tools**

| Туре       | Name                 | Remark                                         |
|------------|----------------------|------------------------------------------------|
| F6.629.003 | CRT<br>data<br>cable | Used to connect with system of the third party |