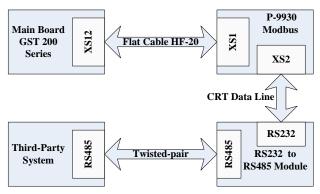

### **Connection & Wiring**

Fig. 1 Main board connecting with P-9930 Modbus

Fig. 2 RS232 connection

Fig. 3 RS485 Connection

## **Application**

P-9930Modbus RS232 Modbus interface card should be fixed in the cabinet using screws. It can be connected to RS232 of the third party or RS232 to RS485 module through data cable (coming with a card), then connected to RS485 of the third party through twisted pair.