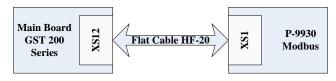

### **Connection & Wiring**

Fig. 1 Main board connecting with P-9930 Modbus

Fig. 2 RS232 connection

Fig. 3 RS485 Connection

## **Application**

P-9930Modbus RS232 Modbus interface card should be fixed in the cabinet using screws. It can be connected to RS232 of the third party or RS232 to RS485 module through data cable (coming with a card), then connected to RS485 of the third party through twisted pair.