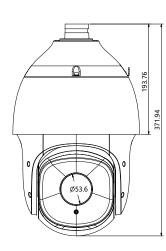

## DIMENSIONS

| INTERFACE               |                                                                               |
|-------------------------|-------------------------------------------------------------------------------|
| Communication Interface | 1 RJ45 10M/100M self adaptive Ethernet port                                   |
| Audio                   | 1/1                                                                           |
| Alarm                   | 1/1                                                                           |
| Reset Button            | Yes                                                                           |
| On-board storage        | Built-in MicroSD card slot, up to 256 GB                                      |
| GENERAL                 |                                                                               |
| Web Client Language     | English                                                                       |
| Operating Conditions    | -40°C~70°C (IR OFF), -40°C~40°C (IR ON), 0-95%RH                              |
| Power Supply            | DC12V±10%/POE                                                                 |
| Power Consumption       | 11W(IR OFF), 19.63W(IR ON)                                                    |
| Protection              | IP67, Lightning protection, surge protection and voltage transient protection |
| Dimensions              | 222x372mm (8.74x14.65inch)                                                    |
| Weight                  | 2.9kg(6.39lb)                                                                 |