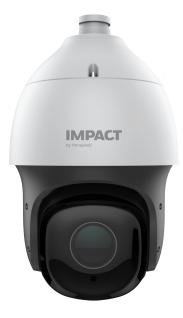

# I-HIP2PI-S33X

# 2MP 33× Starlight IR PTZ Camera

The new Impact IP series of PTZ cameras provide high-quality yet affordable surveillance for small and medium businesses which require long range indoor/outdoor cameras. The IP IR PTZ cameras address the needs of all kinds of customer applications with high resolution, pan, tilt, and zoom functions. The cameras come with various variants IR LEDs to provide best-in-class, effective and efficient surveillance even during the night. The cameras are IP67 rated which makes them resilient for any outdoor applications as well.