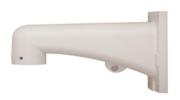

| -40°C~70°C (IR OFF), -40°C~40°C (IR ON), 0-95%RH                              |
| Power Supply            | DC12V±10%/POE                                                                 |
| Power Consumption       | 11W(IR OFF), 19.63W(IR ON)                                                    |
| Protection              | IP67, Lightning protection, surge protection and voltage transient protection |
| Dimensions              | 222x372mm (8.74x14.65inch)                                                    |
| Weight                  | 2.9kg(6.39lb)                                                                 |

\* Listed resolutions are only selectable options. It does not mean that all streams can work at their maximum resolution at the same time.

## DIMENSIONS





### INCLUDED



Wall Mount

#### For more information,

www.honeywellbuildings.in Call: 000-8000-502167 Email: enquiry.mms@honeywell.com

#### Honeywell HBT India Buildings

Unitech Trade Center, 5th Floor, Sector-43, Block C, Sushant Lok Phase - I, Gurgaon - 122 002.

I-HIP2PI-S33X | 01 | 05/21 © 2021 Honeywell International Inc.