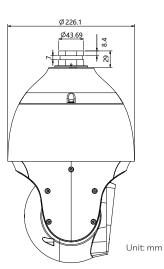

## DIMENSIONS

| INTERFACE               |                                                                               |
|-------------------------|-------------------------------------------------------------------------------|
| Communication Interface | 1 RJ45 10M/100M self adaptive Ethernet port                                   |
| Audio                   | 1/1                                                                           |
| Alarm                   | 1/1                                                                           |
| Reset Button            | Yes                                                                           |
| On-board storage        | Built-in MicroSD card slot, up to 256 GB                                      |
| GENERAL                 |                                                                               |
| Web Client Language     | English                                                                       |
| Operating Conditions    | -40°C~70°C (IR OFF), -40°C~40°C (IR ON), 0-95%RH                              |
| Power Supply            | DC12V±10%/POE                                                                 |
| Power Consumption       | 11W(IR OFF), 19.63W(IR ON)                                                    |
| Protection              | IP67, Lightning protection, surge protection and voltage transient protection |
| Dimensions              | 222x372mm (8.74x14.65inch)                                                    |
| Weight                  | 2.9kg(6.39lb)                                                                 |