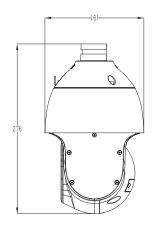

## **DIMENSIONS**

| GENERAL              |                                                                               |
|----------------------|-------------------------------------------------------------------------------|
| Web Client Language  | English                                                                       |
| Operating Conditions | -40°C~70°C (IR OFF), -40°C~40°C (IR ON), 0-95%RH                              |
| Power Supply         | DC12V±10%/P0E                                                                 |
| Power Consumption    | 10.7W(IR OFF), 21W(IR ON)                                                     |
| Protection           | IP66, Lightning protection, surge protection and voltage transient protection |
| Heater               | Yes                                                                           |
| Dimensions           | 161x276mm (6.34×10.87inch)                                                    |
| Weight               | 2.9kg(6.39lb)                                                                 |