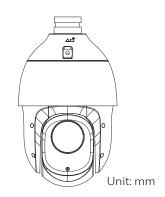

## **DIMENSIONS**

| GENERAL              |                                                                               |
|----------------------|-------------------------------------------------------------------------------|
| Web Client Language  | English                                                                       |
| Operating Conditions | -40°C~70°C (IR OFF), -40°C~40°C (IR ON), 0-95%RH                              |
| Power Supply         | DC12V±10%/P0E                                                                 |
| Power Consumption    | 10.7W(IR OFF), 21W(IR ON)                                                     |
| Protection           | IP66, Lightning protection, surge protection and voltage transient protection |
| Heater               | Yes                                                                           |
| Dimensions           | 161x276mm (6.34×10.87inch)                                                    |
| Weight               | 2.9kg(6.39lb)                                                                 |