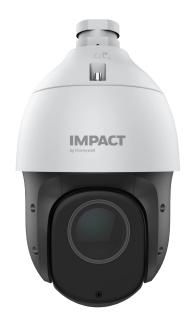

# I-HIP2PI-S25X

## 2MP 25× Starlight IR PTZ Camera

The new Impact IP series of PTZ cameras provide high-quality yet affordable surveillance for small and medium businesses which require long range indoor/outdoor cameras. The IP IR PTZ cameras address the needs of all kinds of customer applications with high resolution, pan, tilt, and zoom functions. The cameras come with various variants IR LEDs to provide best-in-class, effective and efficient surveillance even during the night. The cameras are IP66 rated which makes them resilient for any outdoor applications as well.

#### **FEATURES AND BENEFITS**

- Up to 1920X1080 @30fps
- IH+265/H.265/ H.264/M-JPEG
- Min. illumination Color: 0.001Lux @F1.5
- Built-in Heater
- Optical zoom: 25x, digital zoom 16x
- Plugin Free
- Support Human/Vehicle Classification
- IP66