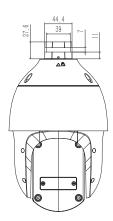

## **DIMENSIONS**

| GENERAL              |                                                                               |
|----------------------|-------------------------------------------------------------------------------|
| Web Client Language  | English                                                                       |
| Operating Conditions | -40°C~70°C (IR OFF), -40°C~40°C (IR ON), 0-95%RH                              |
| Power Supply         | DC12V±10%/P0E                                                                 |
| Power Consumption    | 10.7W(IR OFF), 21W(IR ON)                                                     |
| Protection           | IP66, Lightning protection, surge protection and voltage transient protection |
| Heater               | Yes                                                                           |
| Dimensions           | 161x276mm (6.34×10.87inch)                                                    |
| Weight               | 2.9kg(6.39lb)                                                                 |