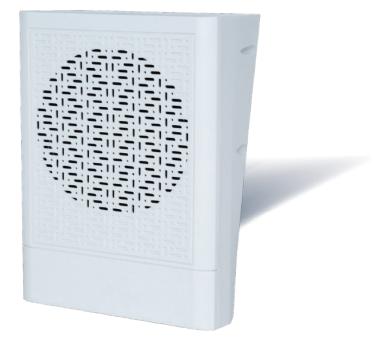

# I Wall Mount Loudspeaker

The HN-WM06/ is an economic wall mount loudspeaker for general purpose applications. It is a full range loudspeaker for speech and music reproduction in shop, department stores school, office, stadium, hotels, restaurants and commercial buildings.

# **ABOUT THE PRODUCT**

Speaker is made with ABS Basket and also grille is made of ABS with matte finish.