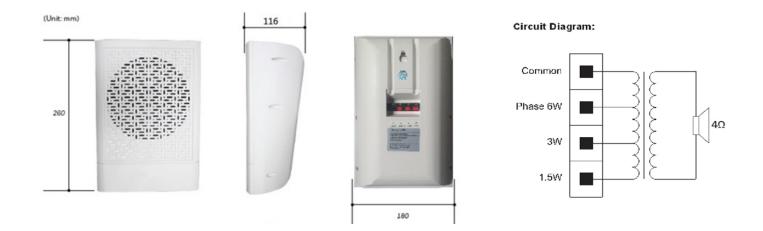

# **INSTALLATION DETAILS/DIMENSIONS**

COMPLIED

 $\rm HN-WM06$  has one mounting hole at the rear of the enclosure .which can be used to easily mount the speaker at the wall. It has three power taps (6/3/1.5W) with the built in 100V transformer.

### **DIMENSIONS**

## **TECHNICAL SPECIFICATIONS**

| SYSTEM PERFORMANCE          |                                                                                                                       |
|-----------------------------|-----------------------------------------------------------------------------------------------------------------------|
| Frequency Range (-10dB)     | 110 Hz - 15 KHz                                                                                                       |
| Nominal Dispersion          | 120° (H) X 40 °(V)                                                                                                    |
| Long-Term Power Handling    | 6 W (9W peak)                                                                                                         |
| Sensitivity (SPL / 1 W @1m) | 92 dB SPL                                                                                                             |
| Maximum SPL @1m             | 99 dB SPL                                                                                                             |
| Rated Input Voltage         | 100 V                                                                                                                 |
| Transformer Taps (100V)     | 6 W /3W/ 1.5 W                                                                                                        |
| TRANSDUCERS                 |                                                                                                                       |
| Driver Compliment           | 6" (150 mm) full-range driver                                                                                         |
| PHYSIC                      |                                                                                                                       |
| Enclosure                   | ABS                                                                                                                   |
| Grille                      | ABS                                                                                                                   |
| Connectors                  | 4 connection push-in connector is installed having 6w,3w and 1.5w tapping Com                                         |
| Suspension/Mounting         | HN-WM06 has one mounting hole at the rear of the enclosure which can be used to easily mount the speaker at the wall. |
| Dimensions                  | Length – 180.0 mm<br>Width – 116.0 mm<br>Height- 260.0 mm                                                             |
| Colour                      | White (RAL 9003)                                                                                                      |
| Net Weight                  | (1.3 Kg)                                                                                                              |
| Shipping Weight             | (1.5kg) (Gross weight with packing)                                                                                   |