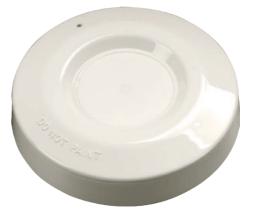

## **Base Cover**

The Backplate provides a high degree of protection against the ingress of water or dust into the back of the detector mounted directly onto a mounting box. When the backplate is used with an XP95 device, the number tab of the XPERT card must be snapped off and placed in one of the knockout slots provided in the backplate.

Protects base when detector not in placeAesthetically pleasing