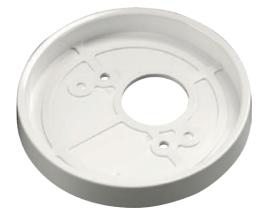

## Backplate

## **Base Cover**

The Backplate provides a high degree of protection against the ingress of water or dust into the back of the detector mounted directly onto a mounting box. When the backplate is used with an XP95 device, the number tab of the XPERT card must be snapped off and placed in one of the knockout slots provided in the backplate.

- Protects against water ingress
- Improved performance
- Fits Discovery, XP95, Orbis, Series 65 and AlarmSense bases

45681-370 Series 65 Base Cover 45681-380 XP95 Base Cover

Base Covers are available as part of the Series 65 and XP95 ranges.