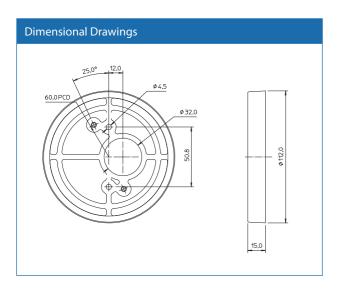

## Backplate

## **Base Cover**

The Backplate provides a high degree of protection against the ingress of water or dust into the back of the detector mounted directly onto a mounting box. When the backplate is used with an XP95 device, the number tab of the XPERT card must be snapped off and placed in one of the knockout slots provided in the backplate.

- Protects against water ingress
- Improved performance
- Fits Discovery, XP95, Orbis, Series 65 and AlarmSense bases

45681-370 Series 65 Base Cover 45681-380 XP95 Base Cover

Base Covers are available as part of the Series 65 and XP95 ranges.