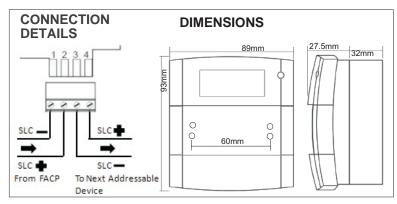

# **Technical Specifications**

Dimensions: 89(w) x 93(h) x 60 (d)

Weight: 130g

Max Operating Current: 7.8 mA

Avg Operating Current: 385  $\mu$ A

Operating Voltage: 24 VDC

Operating temperature: 0° - 49°C

Ingress Protection (IP) Rating: IP 24