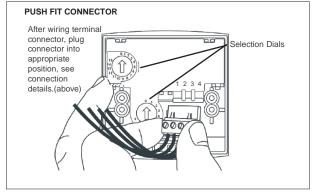

The Manual Call Point NFX/MCP/GLASS is designed to provide an interface for causing an alarm on a fire alarm system. A two wired general connection is used to connect the unit to control panel; this connection allows for both alarm signaling and normal LED operation.